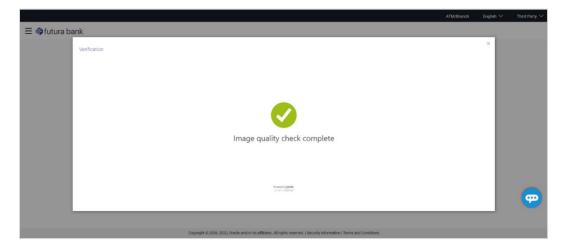

#### Liveness Check – Upload Identity Proof Images

In this step, you can upload images of the front and back of the identity proof document you wish to provide for liveness check. Once you have added images, the system will undertake a check to ensure the quality of the document images you have uploaded is good and readable.