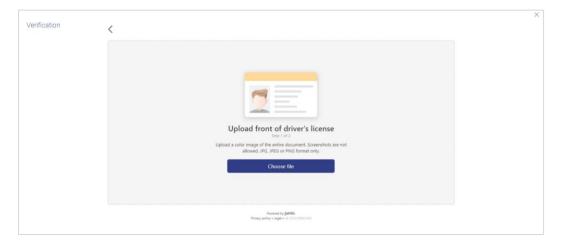

#### Liveness Check – Upload Identity Proof Images

In this step, you can upload images of the front and back of the identity proof document you wish to provide for liveness check. Once you have added images, the system will undertake a check to ensure the quality of the document images you have uploaded is good and readable.