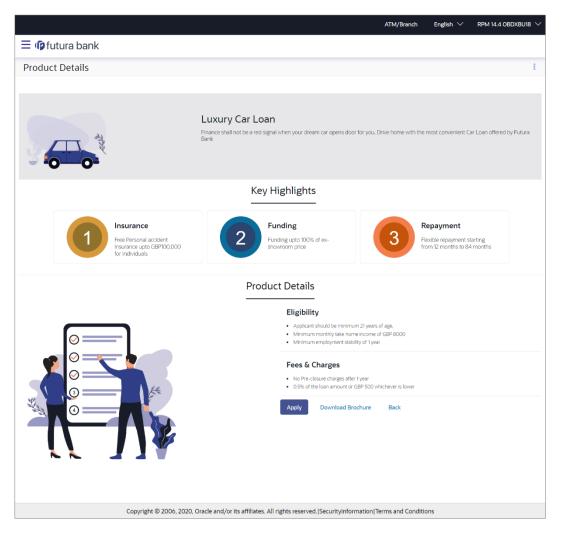

# 3.2 Auto Loans – Product Details

This page is displayed if you click on the **Learn more** link provided on the product cards on the product listing page.

### **Product Details**

### **Field Description**

| Field Name              | Description                                              |
|-------------------------|----------------------------------------------------------|
| Product Name &<br>Image | Displays the name of the product along with image.       |
| Product Description     | Displays the description of each product.                |
| Key Highlights          | Displays the top three features of the selected product. |

| Field Name      | Description                                                                                   |  |  |
|-----------------|-----------------------------------------------------------------------------------------------|--|--|
| Product Details | Displays all the details of the product including features, eligibility and fees and charges. |  |  |

3. Click **Apply** to apply for the product. The **Product Kickoff** page is displayed. OR

Click on the **Download Brochure** link to view and download the product brochure. OR

Click **Back** to navigate back to the previous page.