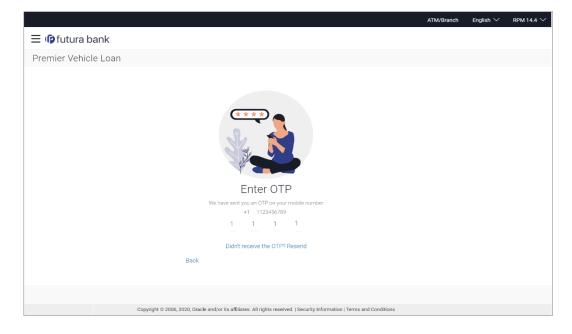

### Mobile Verification – Enter OTP

#### **Field Description**

| Field Name | Description                                                                       |
|------------|-----------------------------------------------------------------------------------|
| ОТР        | Specify the OTP send on the mobile number you had specified on the previous page. |

 Enter the OTP (one time password). If you are applying via the mobile device of the specified mobile number, you can select the OTP auto read option to have the OTP auto filled in the input field. OR

Click **Didn't receive the OTP? Resend** to request for a new OTP to be generated and sent to your mobile number if have not received the OTP. OR

Click **Back** to navigate back to the previous page.

10. The success message of mobile number verified appears.