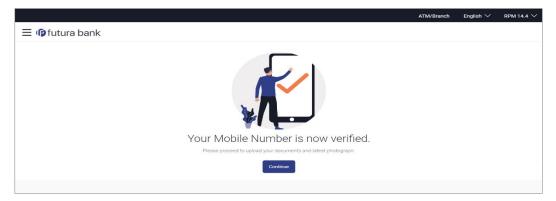

Click **Didn't receive the OTP? Resend** to request for a new OTP to be generated and sent to your mobile number if have not received the OTP. OR

Click **Back** to navigate back to the previous page.

10. The success message of mobile number verified appears.

### Mobile Verification Success page

11. Click **Continue** to proceed to the next step in the application. The next step appears.