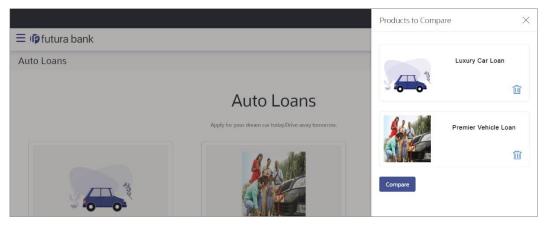

# 3.3 <u>Auto Loans – Product Comparison</u>

You can compare the features of two or more (upto three) products of a specific product category by selecting the **Add to Compare** checkbox provided on each product card. As soon as you select the **Add to Compare** checkbox of any product, a floating button will be displayed which will list down the number of products that have been added for comparison as and when an **Add to Compare** checkbox is selected. Once you have made your selection, you can click **Compare** provided on this button to view the selected products and to proceed to the comparison page.

The **Compare Products** page will list down the product features, fees and charges for easy comparison. You can click **Apply** on any product to proceed to the application form for that specific product.

### Products to Compare

4. Click **Compare** to proceed to the comparison page. The **Compare Products** page is displayed with details of the selected products listed down for easy comparison.

OR

Click icon provided against each product card to delete a specific card. The specific product is removed from the comparison overlay layer.

OR

Click  $\times$  icon to close the overlay layer.