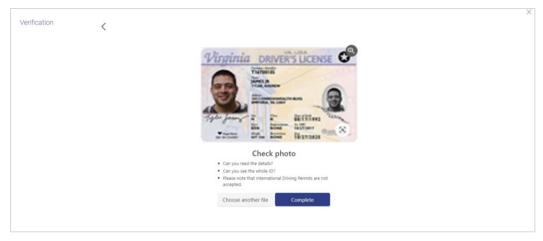

#### Liveness Check – Upload Identity Proof Images

In this step, you can upload images of the front and back of the identity proof document you wish to provide for liveness check. Once you have added images, the system will undertake a check to ensure the quality of the document images you have uploaded is good and readable.